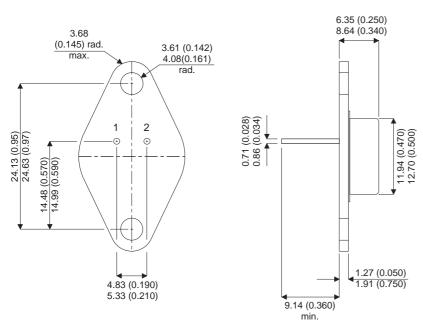

BUX63

Dimensions in mm (inches).

## TO66 (TO213AA) PINOUTS

1 - Base

2 - Emitter

Case - Collector

| Parameter                 | Test Conditions              | Min. | Тур. | Max. | Units |
|---------------------------|------------------------------|------|------|------|-------|
| V <sub>CEO</sub> *        |                              |      |      | 325  | V     |
| I <sub>C(CONT)</sub>      |                              |      |      | 5    | Α     |
| h <sub>FE</sub>           | @ $4.0/2.0 (V_{CE} / I_{C})$ | 20   |      | 60   | -     |
| f <sub>t</sub>            |                              |      | 8M   |      | Hz    |
| P <sub>D</sub>            |                              |      |      | 70   | W     |
| * Maximum Working Voltage |                              |      |      |      |       |